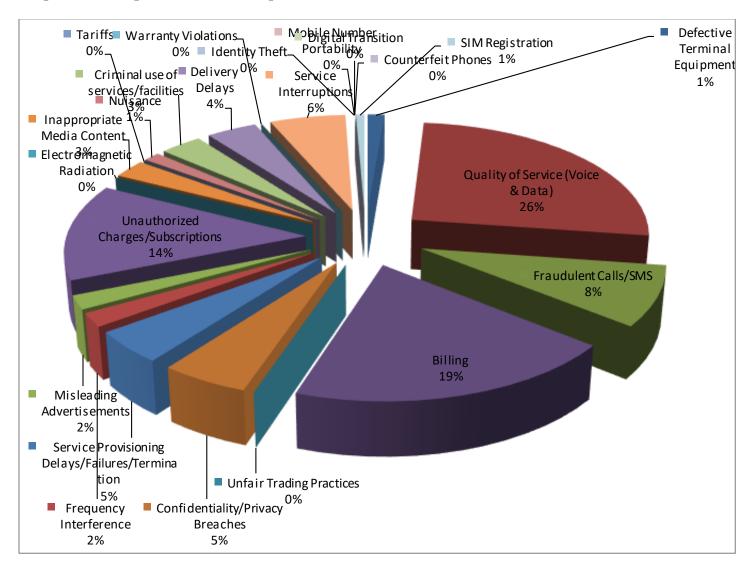

**Number of Complaints Handled** 

| Category                                         | Number |
|--------------------------------------------------|--------|
| Defective Terminal Equipment                     | 2      |
| Quality of Service (Voice & Data)                | 40     |
| Fraudulent Calls/SMS                             | 13     |
| Billing                                          | 30     |
| Unfair Trading Practices                         | 0      |
| Confidentiality/Privacy Breaches                 | 8      |
| Service Provisioning Delays/Failures/Termination | 7      |
| Frequency Interference                           | 3      |
| Misleading Advertisements                        | 3      |
| Unauthorized Charges/Subscriptions               | 21     |
| Electromagnetic Radiation                        | 0      |
| Inappropriate Media Content                      | 4      |
| Tariffs                                          | 0      |
| Nuisance                                         | 2      |
| Criminal use of services/facilities              | 5      |
| Delivery Delays                                  | 6      |
| Warranty Violations                              | 0      |
| Service Interruptions                            | 9      |
| Identity Theft                                   | 0      |
| Mobile Number Portability                        | 0      |
| Digital Transition                               | 0      |

| Counterfeit Phones | 0   |
|--------------------|-----|
| SIM Registration   | 1   |
| Others             | 17  |
| Total              | 171 |

## **Proportionate representation of complaints**