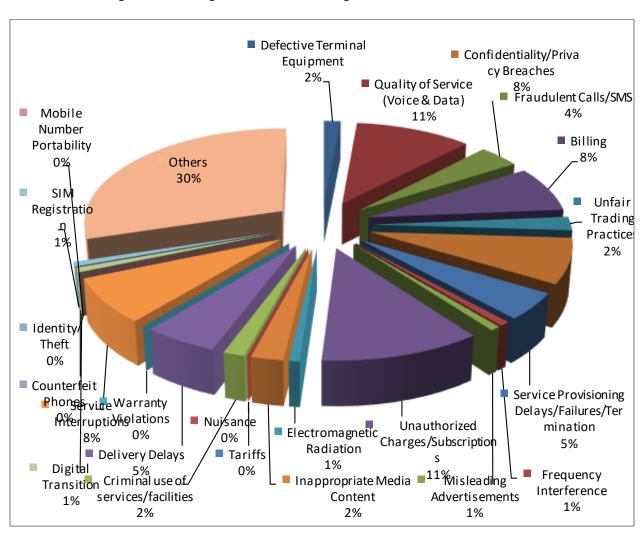

In the quarter under review, 131 complaints were received and processed as shown in the table and pie-chart below. These were complaints escalated to the Authority for failure of resolution by the service providers.

**Number of Complaints Handled** 

| Tunior of Companies Tunior                       |        |          | In       |
|--------------------------------------------------|--------|----------|----------|
| Category                                         | Number | Resolved | Progress |
| Defective Terminal Equipment                     | 2      | 2        | -        |
| Quality of Service (Voice & Data)                | 14     | 9        | 5        |
| Fraudulent Calls/SMS                             | 5      | 3        | 2        |
| Billing                                          | 10     | 7        | 3        |
| Unfair Trading Practices                         | 3      | 3        |          |
| Confidentiality/Privacy Breaches                 | 10     | 7        | 3        |
| Service Provisioning Delays/Failures/Termination | 6      | 6        | -        |
| Frequency Interference                           | 1      | 1        |          |
| Misleading Advertisements                        | 1      |          | 1        |
| Unauthorized Charges/Subscriptions               | 15     | 6        | 9        |
| Electromagnetic Radiation                        | 1      | 1        | -        |
| Inappropriate Media Content                      | 3      | 2        | 1        |
| Tariffs                                          | -      | -        | -        |
| Nuisance                                         | -      | -        | -        |
| Criminal use of services/facilities              | 2      |          | 2        |
| Delivery Delays                                  | 7      | 3        | 4        |
| Warranty Violations                              |        |          |          |
| Service Interruptions                            | 10     | 6        | 4        |
| Identity Theft                                   | -      | -        | -        |
| Mobile Number Portability                        | -      | -        | -        |
| Digital Transition                               | 1      | 1        | -        |
| Counterfeit Phones                               | -      | -        | -        |
| SIM Registration                                 | 1      | -        | 1        |

| Others | 39  | 38 | 1  |
|--------|-----|----|----|
| Total  | 131 | 95 | 36 |

Pie-chart 1- Proportionate representation of complaints