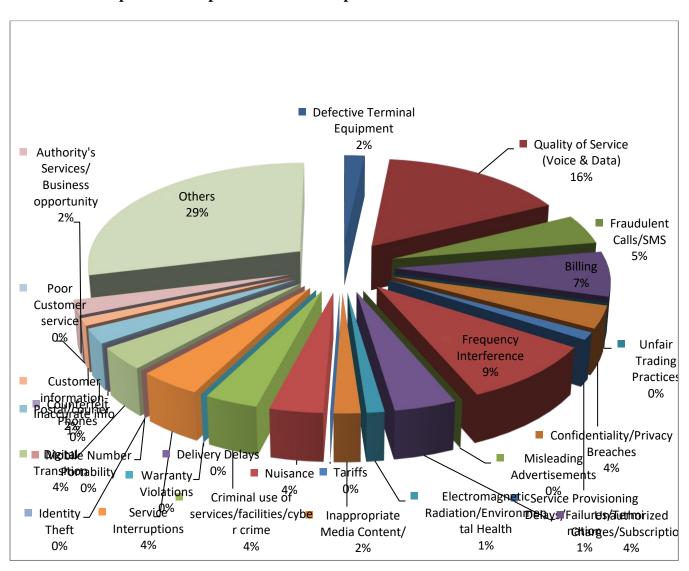

In the quarter under review, 170 complaints were received and processed as shown in the table and pie-chart below. These were complaints escalated to the Authority for failure of resolution by the service providers.

**Number of Complaints Handled** 

| Category                                         | Number | Resolved | In<br>Progress |
|--------------------------------------------------|--------|----------|----------------|
| Defective Terminal Equipment                     | 3      |          | 3              |
| Quality of Service (Voice & Data)                | 27     | 7        | 20             |
| Fraudulent Calls/SMS                             | 8      | 3        | 5              |
| Billing                                          | 12     | 4        | 8              |
| Unfair Trading Practices                         |        |          |                |
| Confidentiality/Privacy Breaches                 | 6      | 1        | 5              |
| Service Provisioning Delays/Failures/Termination | 2      | 2        |                |
| Frequency Interference                           | 16     | 9        | 7              |
| Misleading Advertisements                        |        |          |                |
| Unauthorized Charges/Subscriptions               | 7      | 2        | 5              |
| Electromagnetic Radiation/Environmental Health   | 2      |          | 2              |
| Inappropriate Media Content/                     | 3      | 3        |                |
| Tariffs                                          |        |          |                |
| Nuisance                                         | 6      | 1        | 5              |
| Criminal use of services/facilities/cyber crime  | 6      | 3        | 3              |
| Delivery Delays                                  |        |          |                |
| Warranty Violations                              |        |          |                |
| Service Interruptions                            | 7      | 3        | 4              |
| Identity Theft                                   |        |          |                |
| Mobile Number Portability                        |        |          |                |
| Digital Transition                               | 6      | 3        | 3              |
| Counterfeit Phones                               |        |          |                |
| Postal/courier                                   | 4      | 1        | 3              |

| Customer information-Inaccurate info       | 2   |    | 2  |
|--------------------------------------------|-----|----|----|
| Poor Customer service                      |     |    |    |
| Authority's Services/ Business opportunity | 4   | 1  | 3  |
| Others                                     | 49  | 46 | 3  |
| Total                                      | 170 | 89 | 81 |

Pie-chart 1- Proportionate representation of complaints