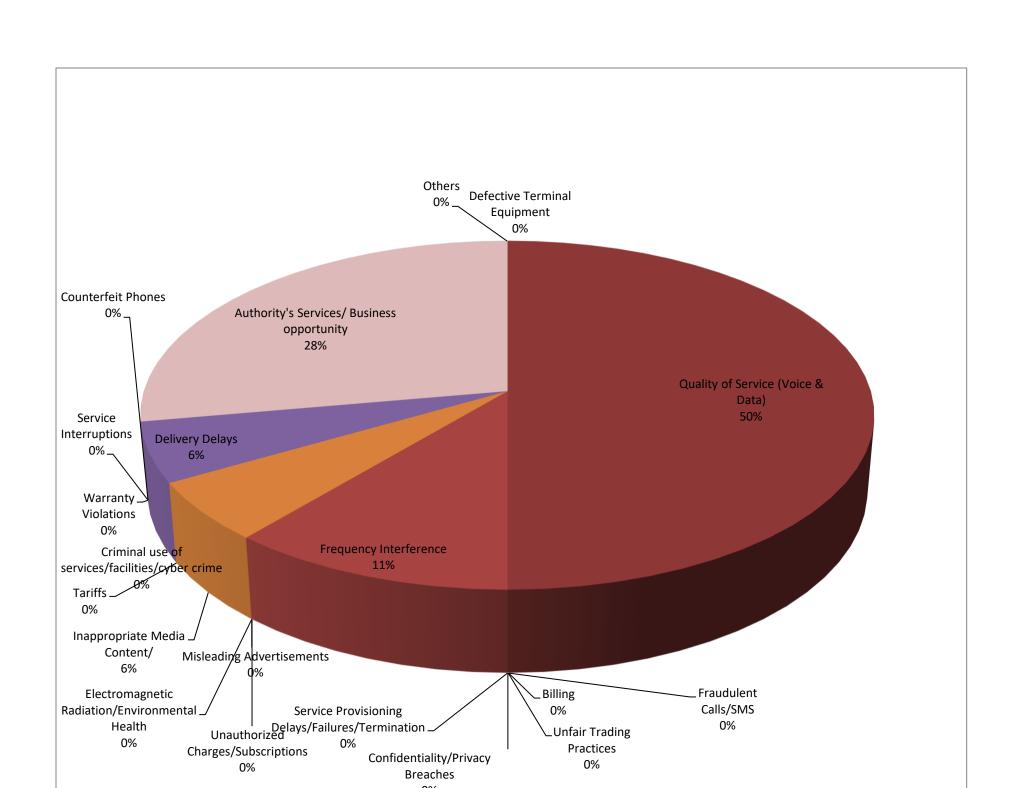

## **Number of Complaints Handled**

| Category                                         | Number | Resolved | In Progress |
|--------------------------------------------------|--------|----------|-------------|
| Defective Terminal Equipment                     |        |          |             |
| Quality of Service (Voice & Data)                | 9      | 4        | 5           |
| Fraudulent Calls/SMS                             |        |          |             |
| Billing                                          |        |          |             |
| Unfair Trading Practices                         |        |          |             |
| Confidentiality/Privacy Breaches                 |        |          |             |
|                                                  |        |          |             |
| Service Provisioning Delays/Failures/Termination |        |          |             |
| Frequency Interference                           | 2      | 2        |             |
| Misleading Advertisements                        |        |          |             |
| Unauthorized Charges/Subscriptions               |        |          |             |
| Electromagnetic Radiation/Environmental Health   |        |          |             |
| Inappropriate Media Content/                     | 1      |          | 1           |
| Tariffs                                          |        |          |             |
| Nuisance                                         |        |          |             |

| Criminal use of services/facilities/cyber crime |    |   |    |
|-------------------------------------------------|----|---|----|
| Delivery Delays                                 | 1  |   | 1  |
| Warranty Violations                             |    |   |    |
| Service Interruptions                           |    |   |    |
| Identity Theft                                  |    |   |    |
| Mobile Number Portability                       |    |   |    |
| Digital Transition                              |    |   |    |
| Counterfeit Phones                              |    |   |    |
| Postal/courier                                  |    |   |    |
| Customer information-Inaccurate info            |    |   |    |
| Poor Customer service                           |    |   |    |
| Authority's Services/ Business opportunity      | 5  |   | 5  |
| Others                                          |    |   |    |
| Total                                           | 18 | 6 | 12 |

## **Proportionate representation of complaints**